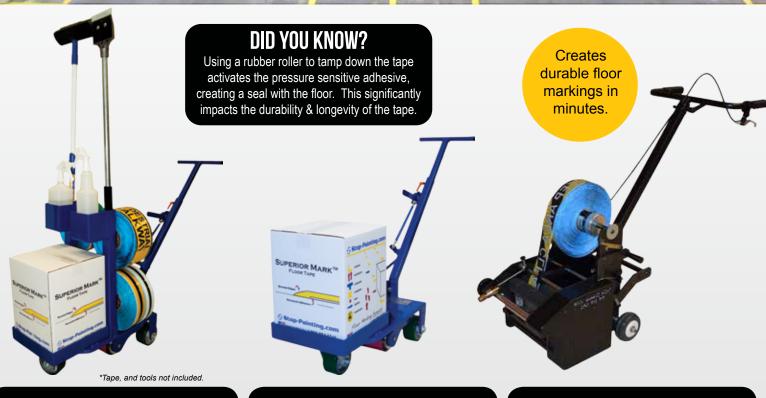

#### KAIZEN CART

All you need to maintain your floor markings is ready in one place.

Organize your tools and supplies in a central location to facilitate daily maintenance.

Get your Kaizen Cart free, with the purchase of 100 rolls of Superior Mark™.

### **TAMPER CART**

This tamper cart is an essential floor marking tool which ensures maximum adhesion to the floor.

Equipped with an 8" rubber roller to help tape conform to uneven surfaces.

Free with the purchase of 50 rolls of Superior Mark™.

## APPLICATOR CART

Equipped with a pedal powered cutting blade, this unique device allows you to mark and go. Create dash marks or solid lines.

- Removes liner as you apply tape.
- Laser guide directs user to install tape in perfect alignment.