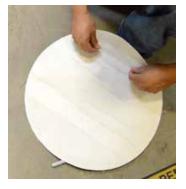

## **Installation Instructions**

Step 1 For best results, clean the designated area thoroughly with an alcohol based cleaner.

Step 2 Remove the quick peel liner from the back of the floor sign.

Step 3 Press the floor signs firmly to the floor to smooth out any air pockets.