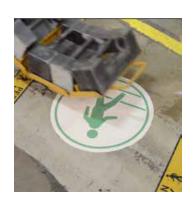

Step 4 Tamp the area with at least 150lbs. of weight, using a soft (70 durometer) roller.