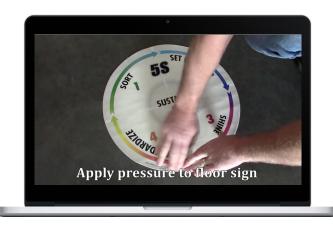

## **Installation Instructions**

Step 1 For best results, clean the designated area thoroughly with an alcohol based cleaner.

Step 2 Remove the quick peel liner from the back of the floor sign.

Step 3 Press the floor signs firmly to the floor to smooth out any air pockets.

Step 4 Tamp the area with at least 150lbs. of weight, using a soft (70 durometer) roller.