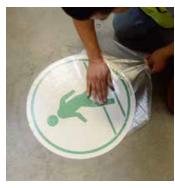

## **Installation Instructions**

Step 1 For best results, clean the designated area thoroughly with an alcohol based cleaner.

Step 2 Remove the quick peel liner from the back of the floor sign.

Step 3 Press the floor signs firmly to the floor to smooth out any air pockets.