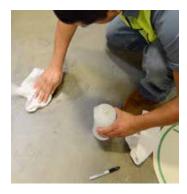

## **Installation Instructions**

Step 1 For best results, clean the designated area thoroughly with an alcohol based cleaner.

Step 2 Remove the quick peel liner from the back of the floor sign.

Step 3 Press the floor signs firmly to the floor to smooth out any air pockets.