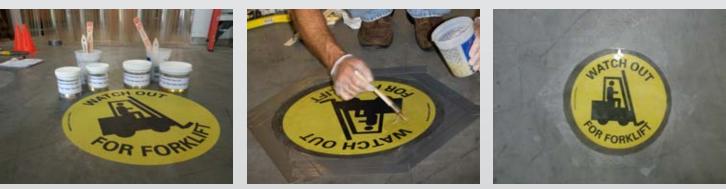

CrystalCure<sup>™</sup> is InSite Solutions' proprietary floor sign compound that allows floor sign to be permanently embedded into concrete floors.

##