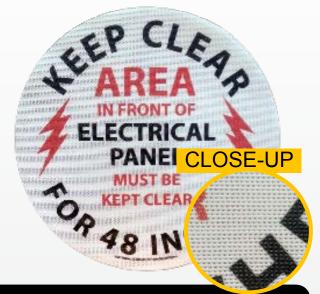

## INLAID EPOXY SIGNS

- Durable Proprietary coating with highly visible gloss finish
- Permanently protected from damage
- Best option for areas with high traffic
- Available in 17.5" and 22", completely customizable high-resolution printing