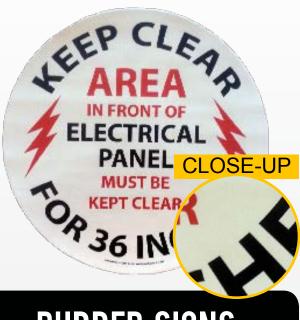

## **RUBBER SIGNS**

- Smooth high gloss urethane top coating that self cleans
- Strong Highway Grade Adhesive
- Quick Peel and Stick Application
- Best option for uneven surfaces
- Available in 17.5" and 22", completely customizable high-resolution printing