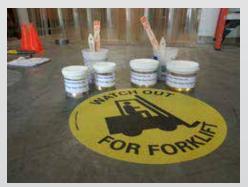

## **Industrial Floor Signs**



## **RUBBER**

- Smooth high gloss top coating that self cleans
- Proprietary heavy duty rubber material
- · Quick Peel and Stick Application
- Best option for uneven surfaces
- Completely customizable, high resolution printing



## **INLAID**

- Durable Proprietary coating with highly visible gloss finish
- Permanently protected from damage
- Best option for areas with high traffic
- Completely customizable, high resolution printing



CrystalCure<sup>™</sup> is InSite Solutions' proprietary floor sign compound that allows floor sign to be permanently embedded into concrete floors.