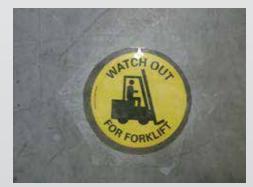

## **Industrial Floor Signs**

## **INLAID**

- Durable Proprietary coating with highly visible gloss finish
- Permanently protected from damage
- Best option for areas with high traffic
- Completely customizable, high resolution printing