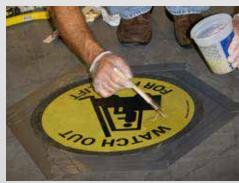

## **Industrial Floor Signs**

## **INLAID**

- Durable Proprietary coating with highly visible gloss finish
- Permanently protected from damage
- Best option for areas with high traffic
- Completely customizable, high resolution printing

CrystalCure<sup>™</sup> is InSite Solutions' proprietary floor sign compound that allows floor sign to be permanently embedded into concrete floors.