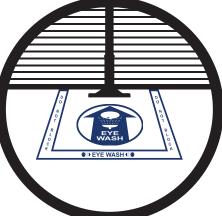

## **Encourage OSHA Compliance**

Electrical panel floor marking kits help facilities comply with OSHA regulation 1910.303 which requires the area around electrical panels to be kept clear for 36 inches. Eye Wash Station floor marking kits clearly marks the station area, and keeps it unobstructed so that people can access it quickly in the event of an emergency.