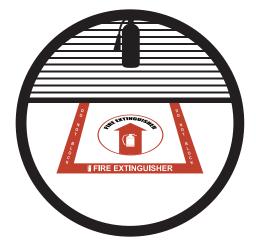

The Fire Extinguisher Floor Marking Kit will help keep fire extinguishers readily accessible without chance of injury to comply with OSHA Regulation 1910.157(c)(1).

Superior Mark<sup>™</sup> pre-cut floor kits include pieces of printed floor marking tape to clearly mark various items in your warehouse.