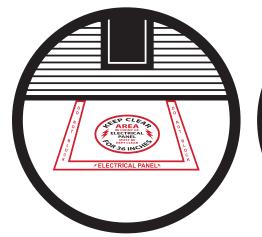

## **Encourage OSHA Compliance**

Electrical panel floor marking kits help facilities comply with OSHA regulation 1910.303 which requires the area around electrical panels to be kept clear for 36 inches. Eye Wash Station floor marking kits clearly marks the station area, and keeps it unobstructed so that people can access it quickly in the event of an emergency.