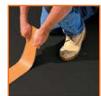

#### Installation Is Easy! - Removable Rumble Strips

install in three easy steps. Just clean the area, position the strips, and tamp them down. The roadway can be opened to traffic immediately

#### Removal Is Fast & Clean! - Removal of Removable

Rumble Strips will not damage the road surface - simply peel the strip off and discard.
No clean-up, no repairs!