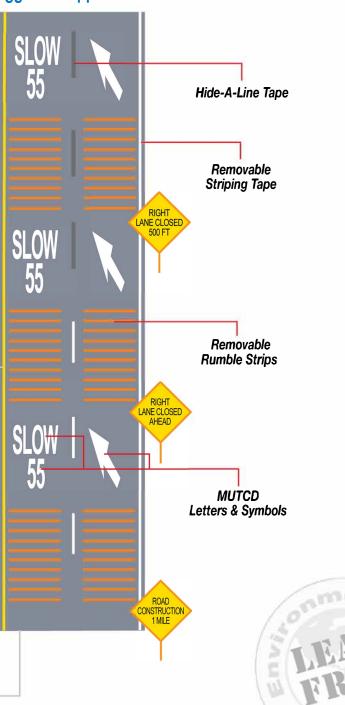

d to the asphalt. When installed to a clean, dry surface, Rumble Strips will remain in place throughout the duration of the project.

#### Installation Is Easy! - Removable Rumble Strips



install in three easy steps. Just clean the area, position the strips, and tamp them down. The roadway can be opened to traffic immediately

#### Removal Is Fast & Clean! - Removal of Removable



Rumble Strips will not damage the road surface - simply peel the strip off and discard.
No clean-up, no repairs!

## Order Now! - Rumble strips are 4" wide, 250 mil thick, and ship in 96' rolls.

#### **Rumble Strips**

#### Color\*

Orange

Black

White

Removable rumble strips can be used in conjunction with ATM's extensive line of arrows, stripes, and horizontal messages.



### **Suggested Applications**