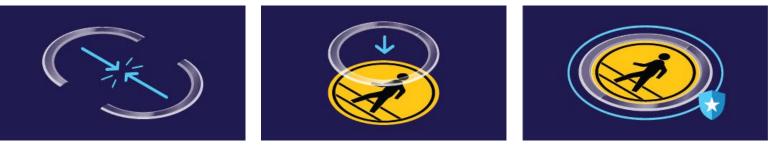

### Shop Now

Connecting protective rings that make a complete circle that matches the size of your floor signs.

Connect

An application process that adheres both the floor sign and the ring protector to the ground.

Watch Now

Watch it in Action

your floor signs all at the same time.

Apply

### Protect

The beveled edge protects your floor signs from edge damage in high traffic areas of you facility.