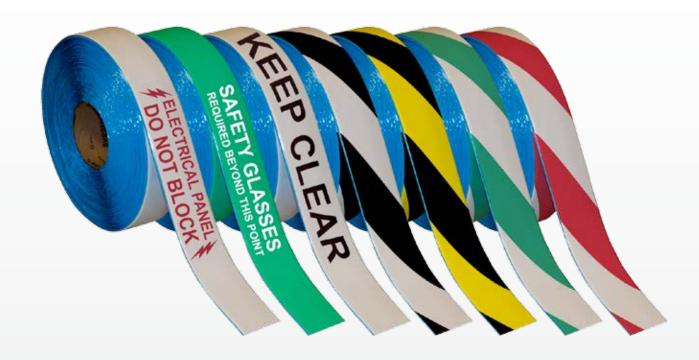

### **Endless Customizable Options**

Superior Mark™ can be custom printed with any message, graphics, or even photos! Because it is reverse printed, the ink is protected from surface damage. From hazard stripes to bar codes, clearly communicate the importance of safety and organization with our crisp prints!