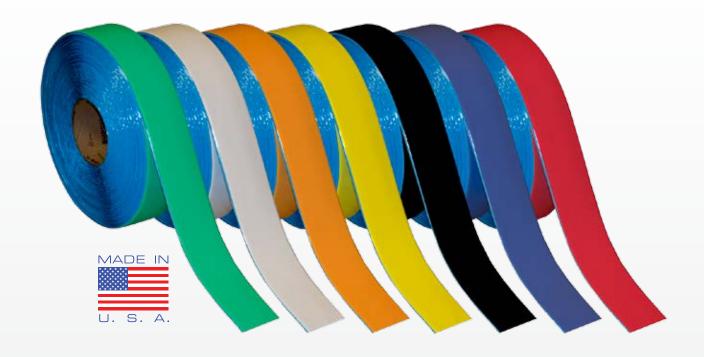

### Patented Design

Our dual beveled edge design features a recessed adhesive system. Made from durable PVC plastic, and measuring 32 mils thick, Superior Mark™'s quality is unmatched.

Thickness: 32 mils

Adhesive: Pressure sensitive

recessed adhesive

**Edges:** Beveled for maximum durability against heavy traffic.

**Surface:** Smooth, glossy finish that resists dirt and is easily cleaned.