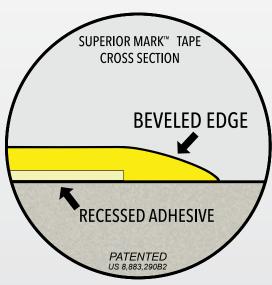

### Patented Design

Our dual beveled edge design features a recessed adhesive system. Made from durable PVC plastic, and measuring 32 mils thick, Superior Mark™'s quality is unmatched.

Thickness: 32 mils

Adhesive: Pressure sensitive

recessed adhesive

**Edges:** Beveled for maximum durability against heavy traffic.

**Surface:** Smooth, glossy finish that resists dirt and is easily cleaned.