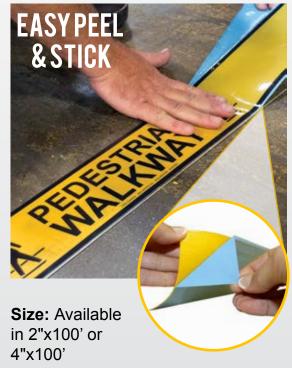

#### Installs Fast

Simply pull off our QuickPeel Liner and stick to a clean and dry floor. Zero dry time! Open to traffic immediately.

### **Endless Customizable Options**

Superior Mark™ can be custom printed with any message, graphics, or even photos! Because it is reverse printed, the ink is protected from surface damage. From hazard stripes to bar codes, clearly communicate the importance of safety and organization with our crisp prints!