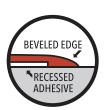

## ELECTRICAL PANEL\*

Puzzle-cut corners for a fully beveled corner joint.

Hangover release liner means installation takes just seconds.

Made with Superior Mark<sup>™</sup> patented marking tape, which features beveled edges and a recessed adhesive for maximum durability.