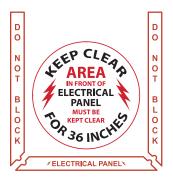

## **Electrical Panel**

The Electrical Panel Floor Marking Kit will keep the area in front of electrical panels clear to comply with OSHA Regulation 1910.303. This floor sign is 17.5" in diameter, with black and red text, and lightning bolt images.

Floor Sign Available in:

- Vinyl
- Rubber
- Inlaid

Electrical Panel Kit can be ordered with 2" or 4" width Superior Mark floor marking tape, with "DO NOT BLOCK" printed on the sides and "ELECTRICAL PANEL" with icons printed on the middle.

The standard kit comes with two 36" side strips and one 24" center strip of Superior Mark™. Custom dimensions are available upon request.