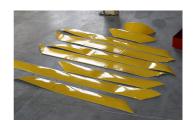

## **Installation Instructions**

Our easy 9-piece kit creates an eye-catching floor marking to keep exits clear and visible.