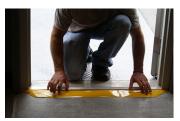

Step 2: Install the first side of the box, flush with the door plate. Connect the puzzle-cut edges to form the second, third, and fourth sides of the box. Leave the third corner unstuck until the fourth side is ready to join. Adjust as needed.