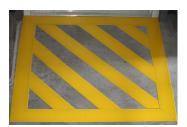

## **Installation Instructions**

Our easy 9-piece kit creates an eye-catching floor marking to keep exits clear and visible.

Step 2: Install the first side of the box, flush with the door plate. Connect the puzzle-cut edges to form the second, third, and fourth sides of the box. Leave the third corner unstuck until the fourth side is ready to join. Adjust as needed.

**Step 3:** Install the center hash mark.

**Step 4:** Lay out a tape measure to evenly space the other hash marks.

Step 5: Tamp with tamper cart (optional).