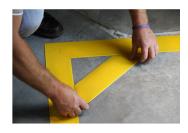

Step 2: Install the first side of the box, flush with the door plate. Connect the puzzle-cut edges to form the second, third, and fourth sides of the box. Leave the third corner unstuck until the fourth side is ready to join. Adjust as needed.

**Step 3:** Install the center hash mark.

**Step 4:** Lay out a tape measure to evenly space the other hash marks.

Step 5: Tamp with tamper cart (optional).