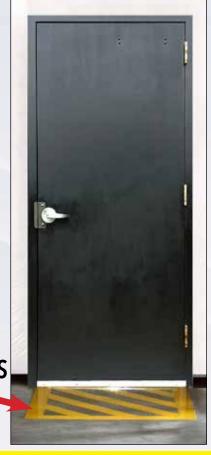

Available for 36" 42" 48" and we can custom cut exit marking.

Available for 36", 42", 48", and we can custom cut exit marking kits for any size door.

**FROM THIS** 

TO THIS

IN TEN MINUTES OR LESS