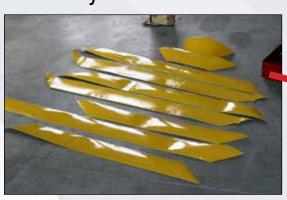

Available for 36" 42" 48" and we can custom cut exit marking.

Available for 36", 42", 48", and we can custom cut exit marking kits for any size door.

**FROM THIS** 

TO THIS

IN TEN MINUTES OR LESS