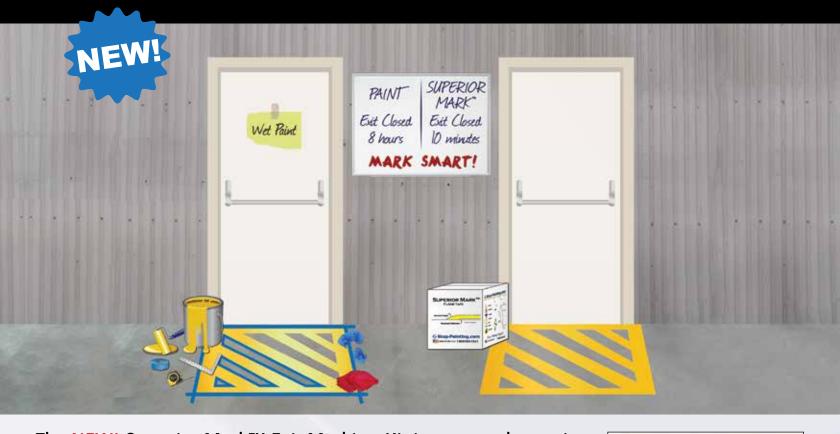

## PRE-CUT EXIT KITS

The NEW! Superior Mark<sup>TM</sup> Exit Marking Kit is a great alternative to painting. Facility operations can resume immediately upon completing installation of this kit, which is quick and simple to install. The kit also creates eye catching floor patterns to clearly mark all exit doors and decrease the potential for exits being obstructed. Additionally, it keeps exits clear and decreases the potential for exits being obstructed.

Available for 36" 42" 48" and we can custom cut exit marking.

Available for 36", 42", 48", and we can custom cut exit marking kits for any size door.

**FROM THIS** 

TO THIS

IN TEN MINUTES OR LESS