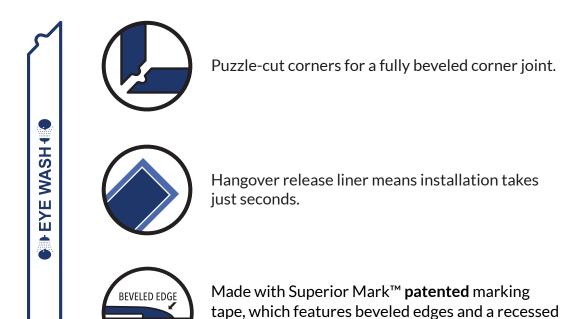

The standard kit comes with two 36<sup>″</sup> side strips and one 24<sup>″</sup> center strip of Superior Mark<sup>™</sup>. Custom dimensions are available upon request.

adhesive for maximum durability.