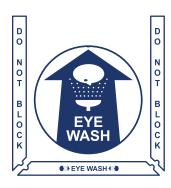

## **Eye Wash Station**

RECESSED

ADHESIVE

The Eye Wash Floor Marking Kit will help direct employees to eye wash stations. The floor sign is 17.5<sup>"</sup> in diameter, with a large blue arrow and white image of a face using the station.

Floor Sign Available in:

- Vinyl
- Rubber
- Inlaid

Eye Wash Kit can be ordered with 2<sup>°</sup> or 4<sup>°</sup> width Superior Mark floor marking tape, with "DO NOT BLOCK" printed on the sides and "EYE WASH KIT" with icons printed on the middle.

The standard kit comes with two 36<sup>″</sup> side strips and one 24<sup>″</sup> center strip of Superior Mark<sup>™</sup>. Custom dimensions are available upon request.

adhesive for maximum durability.