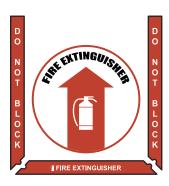

## **Fire Extinguisher**

The Fire Extinguisher Floor Marking Kit will help keep fire extinguishers readily accessible without chance of injury to comply with OSHA Regulation 1910.157(c)(1). This floor sign is  $17.5^{\circ}$  in diameter, with a large red arrow and white image of a fire extinguisher.

Floor Sign Available in:

- Vinyl
- Rubber
- Inlaid

Fire Extinguisher Kit can be ordered with  $2^{"}$  or  $4^{"}$  width Superior Mark floor marking tape, with "DO NOT BLOCK" printed on the sides and "FIRE EXTINGUISHER" with an icon printed on the middle.

The standard kit comes with two 36<sup>"</sup> side strips and one 24<sup>"</sup> center strip of Superior Mark<sup>™</sup>. Custom dimensions are available upon request.

Puzzle-cut corners for a fully beveled corner joint.