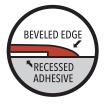

FIRE EXTINGUISHER

Hangover release liner means installation takes just seconds.

Made with Superior Mark<sup>™</sup> **patented** marking tape, which features beveled edges and a recessed adhesive for maximum durability.