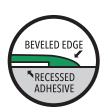

Made with Superior Mark<sup>™</sup> patented marking tape, which features beveled edges and a recessed adhesive for maximum durability.