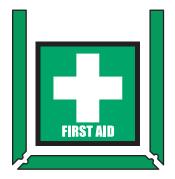

## **First Aid Kit**

The First Aid Floor Sign will help direct employees to a first aid suppllies location. This floor sign is green with a white image of "cross" and text reading "FIRST AID."

Floor Sign Available in: