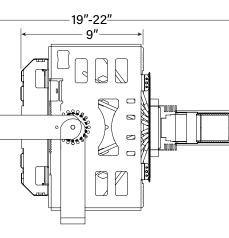

#### **Dimensions**

Projector Body: 11" x 10.5" x 9" Projector Weight: 14lbs

#### Total Length Including Projection Lens

| f=140mm/10° | - | 18"   |
|-------------|---|-------|
| f=100mm/15° | - | 17″   |
| f=70mm/20°  | - | 15″   |
| f=56mm/20°  | - | 15″   |
| f=28mm/45°  | - | 16.5″ |