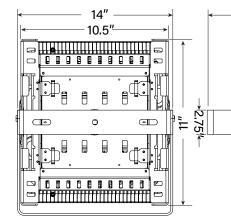

|

# 🕣 Stop-Painting.com

#### **Dimensions**

Projector Body: 11" x 10.5" x 9" Projector Weight: 14lbs

#### Total Length Including Projection Lens

| f=140mm/10° | - | 18"   |
|-------------|---|-------|
| f=100mm/15° | - | 17″   |
| f=70mm/20°  | - | 15″   |
| f=56mm/20°  | - | 15″   |
| f=28mm/45°  | - | 16.5″ |





## **Shipping Dimensions**

Box Size: 17" x 17" x 17" Box Weight: 19lbs

## **Product Warranty**

Two year repair/replacement warranty for PCE Models For warranty details please visit: (https://www.gobosource.com/gos/pdf/Warranty\_Gobosource.pdf)



## **Package Contents**

Projector | Mounting Yokes | Lens Tube | Projection Lens | Test Gobo | User Manual

#### Have Questions? Call Us! 1.800.270.6449 www.gobosource.com/signs

Specifications may change at any time, not liable for errors or omissions