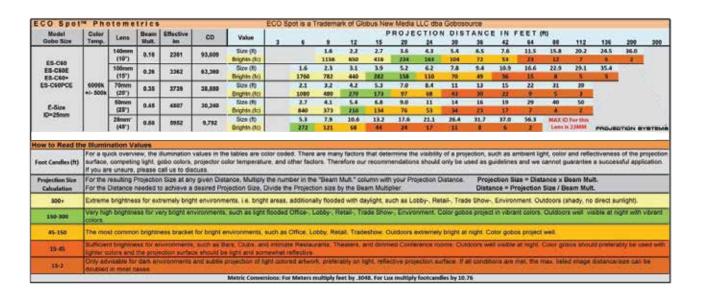

 UL/cUL Certified
 - for wet and dusty environments

 Interchangeable

Projection Lenses - for a wide range of projection distances and sizes

| Order Code:       ES-C60PCE         Power Suply:       100-277V, 50/60Hz, 60W         Temp Rating:       -22°F to 140°F (-30°C to 60°C) Rugged,         Environment:       dusty, wet environments         Lamp Type:       LED - 60 Watt         Rated LED Lifespan:       35,000h until 30% brightness loss is reached (L70*) (*L70= the time to 30% brightness loss)         LED Color Temp:       8,000k +/- 500k         Luminous Flux:       4,000Im (effective flux 2,400Im)         Projection Lenses:       Narrow: f=140mm/10°         Semi-Narrow: f=100mm/15°       Semi-Narrow: f=28mm/45° - please note, lens has max Gobo ID of 23mm E-         Gobo Size:       Size - Outside Diameter: 375mm, Image Diameter: 25mm         Gobo Types:       Glass or Metal Gobos only, no Film Gobos |
|---------------------------------------------------------------------------------------------------------------------------------------------------------------------------------------------------------------------------------------------------------------------------------------------------------------------------------------------------------------------------------------------------------------------------------------------------------------------------------------------------------------------------------------------------------------------------------------------------------------------------------------------------------------------------------------------------------------------------------------------------------------------------------------------------------|
| Temp Rating:       -22°F to 140°F (-30°C to 60°C) Rugged,         Environment:       dusty, wet environments         Lamp Type:       LED - 60 Watt         Rated LED Lifespan:       35,000h until 30% brightness loss is reached (L70*) (*L70= the time to 30% brightness loss)         LED Color Temp:       8,000k +/- 500k         Luminous Flux:       4,000lm (effective flux 2,400lm)         Projection Lenses:       Narrow: f=140mm/10°         Semi-Narrow: f=100mm/15°       Semi-Narrow: f=70mm/20°         Wide: f=56mm/25°       Ultra-Wide: f=28mm/45° - please note, lens has max Gobo ID of 23mm E-         Gobo Size:       Size - Outside Diameter: 37.5mm, Image Diameter: 25mm         (ID=23mm for ultra-wide lens)       Semi-wide lens)                                       |
| Environment:       dusty, wet environments         Lamp Type:       LED - 60 Watt         Rated LED Lifespan:       35,000h until 30% brightness loss is reached (L70*) (*L70= the time to 30% brightness loss)         LED Color Temp:       8,000k +/- 500k         Luminous Flux:       4,000lm (effective flux 2,400lm)         Projection Lenses:       Narrow: f=140mm/10°         Semi-Narrow: f=100mm/15°       Semi-Wide: f=70mm/20°         Wide: f=56mm/25°       Ultra-Wide: f=28mm/45° - please note, lens has max Gobo ID of 23mm E-         Gobo Size:       Size - Outside Diameter: 37.5mm, Image Diameter: 25mm         (ID=23mm for ultra-wide lens)       Semi-Wide lens)                                                                                                           |
| Lamp Type:       LED - 60 Watt         Rated LED Lifespan:       35,000h until 30% brightness loss is reached (L70*) (*L70= the time to 30% brightness loss)         LED Color Temp:       8,000k +/- 500k         Luminous Flux:       4,000lm (effective flux 2,400lm)         Projection Lenses:       Narrow: f=140mm/10°         Semi-Narrow: f=100mm/15°       Semi-Wide: f=70mm/20°         Wide: f=56mm/25°       Ultra-Wide: f=28mm/45° - please note, lens has max Gobo ID of 23mm E-         Gobo Size:       Size - Outside Diameter: 375mm, Image Diameter: 25mm         (ID=23mm for ultra-wide lens)       Semi-Wide lens)                                                                                                                                                               |
| Rated LED Lifespan:       35,000h until 30% brightness loss is reached (L70*) (*L70= the time to 30% brightness loss)         LED Color Temp:       8,000k +/- 500k         Luminous Flux:       4,000lm (effective flux 2,400lm)         Projection Lenses:       Narrow: f=140mm/10°         Semi-Narrow: f=100mm/15°       Semi-Wide: f=70mm/20°         Wide: f=56mm/25°       Ultra-Wide: f=28mm/45° - please note, lens has max Gobo ID of 23mm E-         Gobo Size:       Size - Outside Diameter: 37.5mm, Image Diameter: 25mm         (ID=23mm for ultra-wide lens)       Semi-Wide lens)                                                                                                                                                                                                     |
| LED Color Temp:       8,000k +/- 500k         Luminous Flux:       4,000lm (effective flux 2,400lm)         Projection Lenses:       Narrow: f=140mm/10°         Semi-Narrow: f=100mm/15°       Semi-Wide: f=70mm/20°         Wide: f=56mm/25°       Ultra-Wide: f=28mm/45° - please note, lens has max Gobo ID of 23mm E-         Gobo Size:       Size - Outside Diameter: 37.5mm, Image Diameter: 25mm         (ID=23mm for ultra-wide lens)                                                                                                                                                                                                                                                                                                                                                         |
| Luminous Flux:4,000lm (effective flux 2,400lm)Projection Lenses:Narrow: f=140mm/10°<br>Semi-Narrow: f=100mm/15°<br>Semi-Wide: f=70mm/20°<br>Wide: f=56mm/25°<br>Ultra-Wide: f=28mm/45° - please note, lens has max Gobo ID of 23mm E-<br>Size - Outside Diameter: 37.5mm, Image Diameter: 25mm<br>(ID=23mm for ultra-wide lens)                                                                                                                                                                                                                                                                                                                                                                                                                                                                         |
| Projection Lenses:       Narrow: f=140mm/10°         Semi-Narrow: f=100mm/15°         Semi-Wide: f=70mm/20°         Wide: f=56mm/25°         Ultra-Wide: f=28mm/45° - please note, lens has max Gobo ID of 23mm E-         Gobo Size:       Size - Outside Diameter: 37.5mm, Image Diameter: 25mm         (ID=23mm for ultra-wide lens)                                                                                                                                                                                                                                                                                                                                                                                                                                                                 |
| Semi-Narrow: f=100mm/15°<br>Semi-Wide: f=70mm/20°<br>Wide: f=56mm/25°<br>Ultra-Wide: f=28mm/45° - please note, lens has max Gobo ID of 23mm E-<br>Gobo Size: Size - Outside Diameter: 37.5mm, Image Diameter: 25mm<br>(ID=23mm for ultra-wide lens)                                                                                                                                                                                                                                                                                                                                                                                                                                                                                                                                                     |
| Semi-Wide: f=70mm/20°<br>Wide: f=56mm/25°<br>Ultra-Wide: f=28mm/45° - please note, lens has max Gobo ID of 23mm E-<br>Size - Outside Diameter: 37.5mm, Image Diameter: 25mm<br>(ID=23mm for ultra-wide lens)                                                                                                                                                                                                                                                                                                                                                                                                                                                                                                                                                                                            |
| Wide: f=56mm/25°Ultra-Wide: f=28mm/45° - please note, lens has max Gobo ID of 23mm E-Gobo Size:Size - Outside Diameter: 37.5mm, Image Diameter: 25mm(ID=23mm for ultra-wide lens)                                                                                                                                                                                                                                                                                                                                                                                                                                                                                                                                                                                                                       |
| Gobo Size:Ultra-Wide: f=28mm/45° - please note, lens has max Gobo ID of 23mm E-Gobo Size:Size - Outside Diameter: 37.5mm, Image Diameter: 25mm(ID=23mm for ultra-wide lens)                                                                                                                                                                                                                                                                                                                                                                                                                                                                                                                                                                                                                             |
| Gobo Size:Size - Outside Diameter: 37.5mm, Image Diameter: 25mm(ID=23mm for ultra-wide lens)                                                                                                                                                                                                                                                                                                                                                                                                                                                                                                                                                                                                                                                                                                            |
| (ID=23mm for ultra-wide lens)                                                                                                                                                                                                                                                                                                                                                                                                                                                                                                                                                                                                                                                                                                                                                                           |
|                                                                                                                                                                                                                                                                                                                                                                                                                                                                                                                                                                                                                                                                                                                                                                                                         |
| Gabo Types: Glass or Metal Gobos only, no Film Gobos                                                                                                                                                                                                                                                                                                                                                                                                                                                                                                                                                                                                                                                                                                                                                    |
|                                                                                                                                                                                                                                                                                                                                                                                                                                                                                                                                                                                                                                                                                                                                                                                                         |
| Projection Range                                                                                                                                                                                                                                                                                                                                                                                                                                                                                                                                                                                                                                                                                                                                                                                        |
| Bright Environment: - Up to 50 feet                                                                                                                                                                                                                                                                                                                                                                                                                                                                                                                                                                                                                                                                                                                                                                     |
| Dim Environment:       - Up to 90 feet         Dark Environment:       - Up to 180 feet (very dark conditions)                                                                                                                                                                                                                                                                                                                                                                                                                                                                                                                                                                                                                                                                                          |
|                                                                                                                                                                                                                                                                                                                                                                                                                                                                                                                                                                                                                                                                                                                                                                                                         |
| Safety Standards: UL 48 Standard for Electric Signs,                                                                                                                                                                                                                                                                                                                                                                                                                                                                                                                                                                                                                                                                                                                                                    |
| CSA C22.2 No. 207-15 Standard for Portable and<br>Stationary Electric Signs and Displays. E493665                                                                                                                                                                                                                                                                                                                                                                                                                                                                                                                                                                                                                                                                                                       |
| UL Certificate Number: Rated for Wet Environments                                                                                                                                                                                                                                                                                                                                                                                                                                                                                                                                                                                                                                                                                                                                                       |